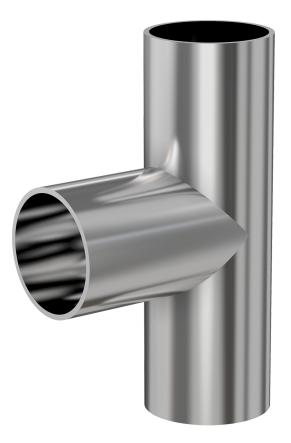

# Weld tee 8" OD tee, beadblast finish

Part number: G-7W-800-B

### Weld tee 8″ OD tee, beadblast finish

- Use wled fittings and tubing to create unique pump line geometries
- Fittings with extended tangents ideal for orbital welders
- Contact us at 800-824-4166 to find out about Nor-Cal's custom weldment offerings

#### G-7W-800-B

| Parameters        | Specifications                      |
|-------------------|-------------------------------------|
| Tube OD           | 8″                                  |
| Тее Туре          | Standard                            |
| Material          | 304 stainless                       |
| Port Length       | 7.00″                               |
| Wall Thickness    | 0.120″                              |
| Finish            | Bead Blast                          |
| Vacuum Range      | 1 · 10 <sup>-13</sup> mbar to 1 bar |
| Temperature Range | -200 °C to 450 °C                   |
| Weight            | 12.9 lbs                            |