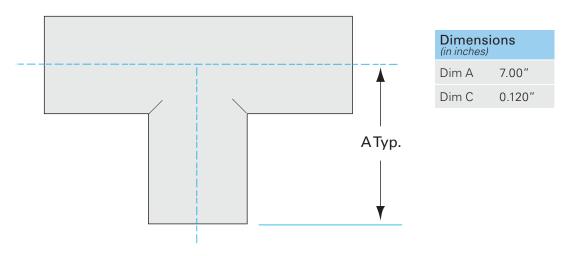

#### G-7W-800-B

| Parameters        | Specifications                      |
|-------------------|-------------------------------------|
| Tube OD           | 8″                                  |
| Тее Туре          | Standard                            |
| Material          | 304 stainless                       |
| Port Length       | 7.00″                               |
| Wall Thickness    | 0.120″                              |
| Finish            | Bead Blast                          |
| Vacuum Range      | 1 · 10 <sup>-13</sup> mbar to 1 bar |
| Temperature Range | -200 °C to 450 °C                   |
| Weight            | 12.9 lbs                            |